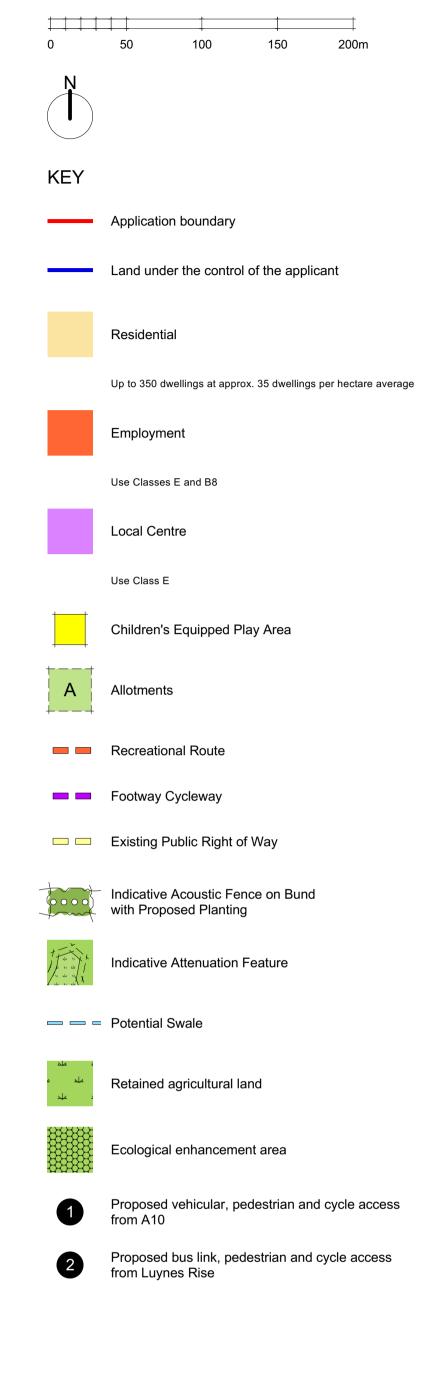

Countryside Partnerships and Vistry Homes

Buntingford West,

Buntingford, Hertfordshire

P03 26/05/2023 Title block and key amended.

drawing title
DEVELOPMENT FRAMEWORK PLAN

cale drn chk date created 1:2500 @ A1 JMG KMN April 2023

project number status issue 10537 S3 P05

document number 10537-FPCR-XX-XX-DR-A-1002

File: \\FPCR-FS-01\\Projects2\10500\10537\\ARCH\\Drawings\10537-FPCR-XX-XX-DR-A-1002-P04\_DFP.vwx