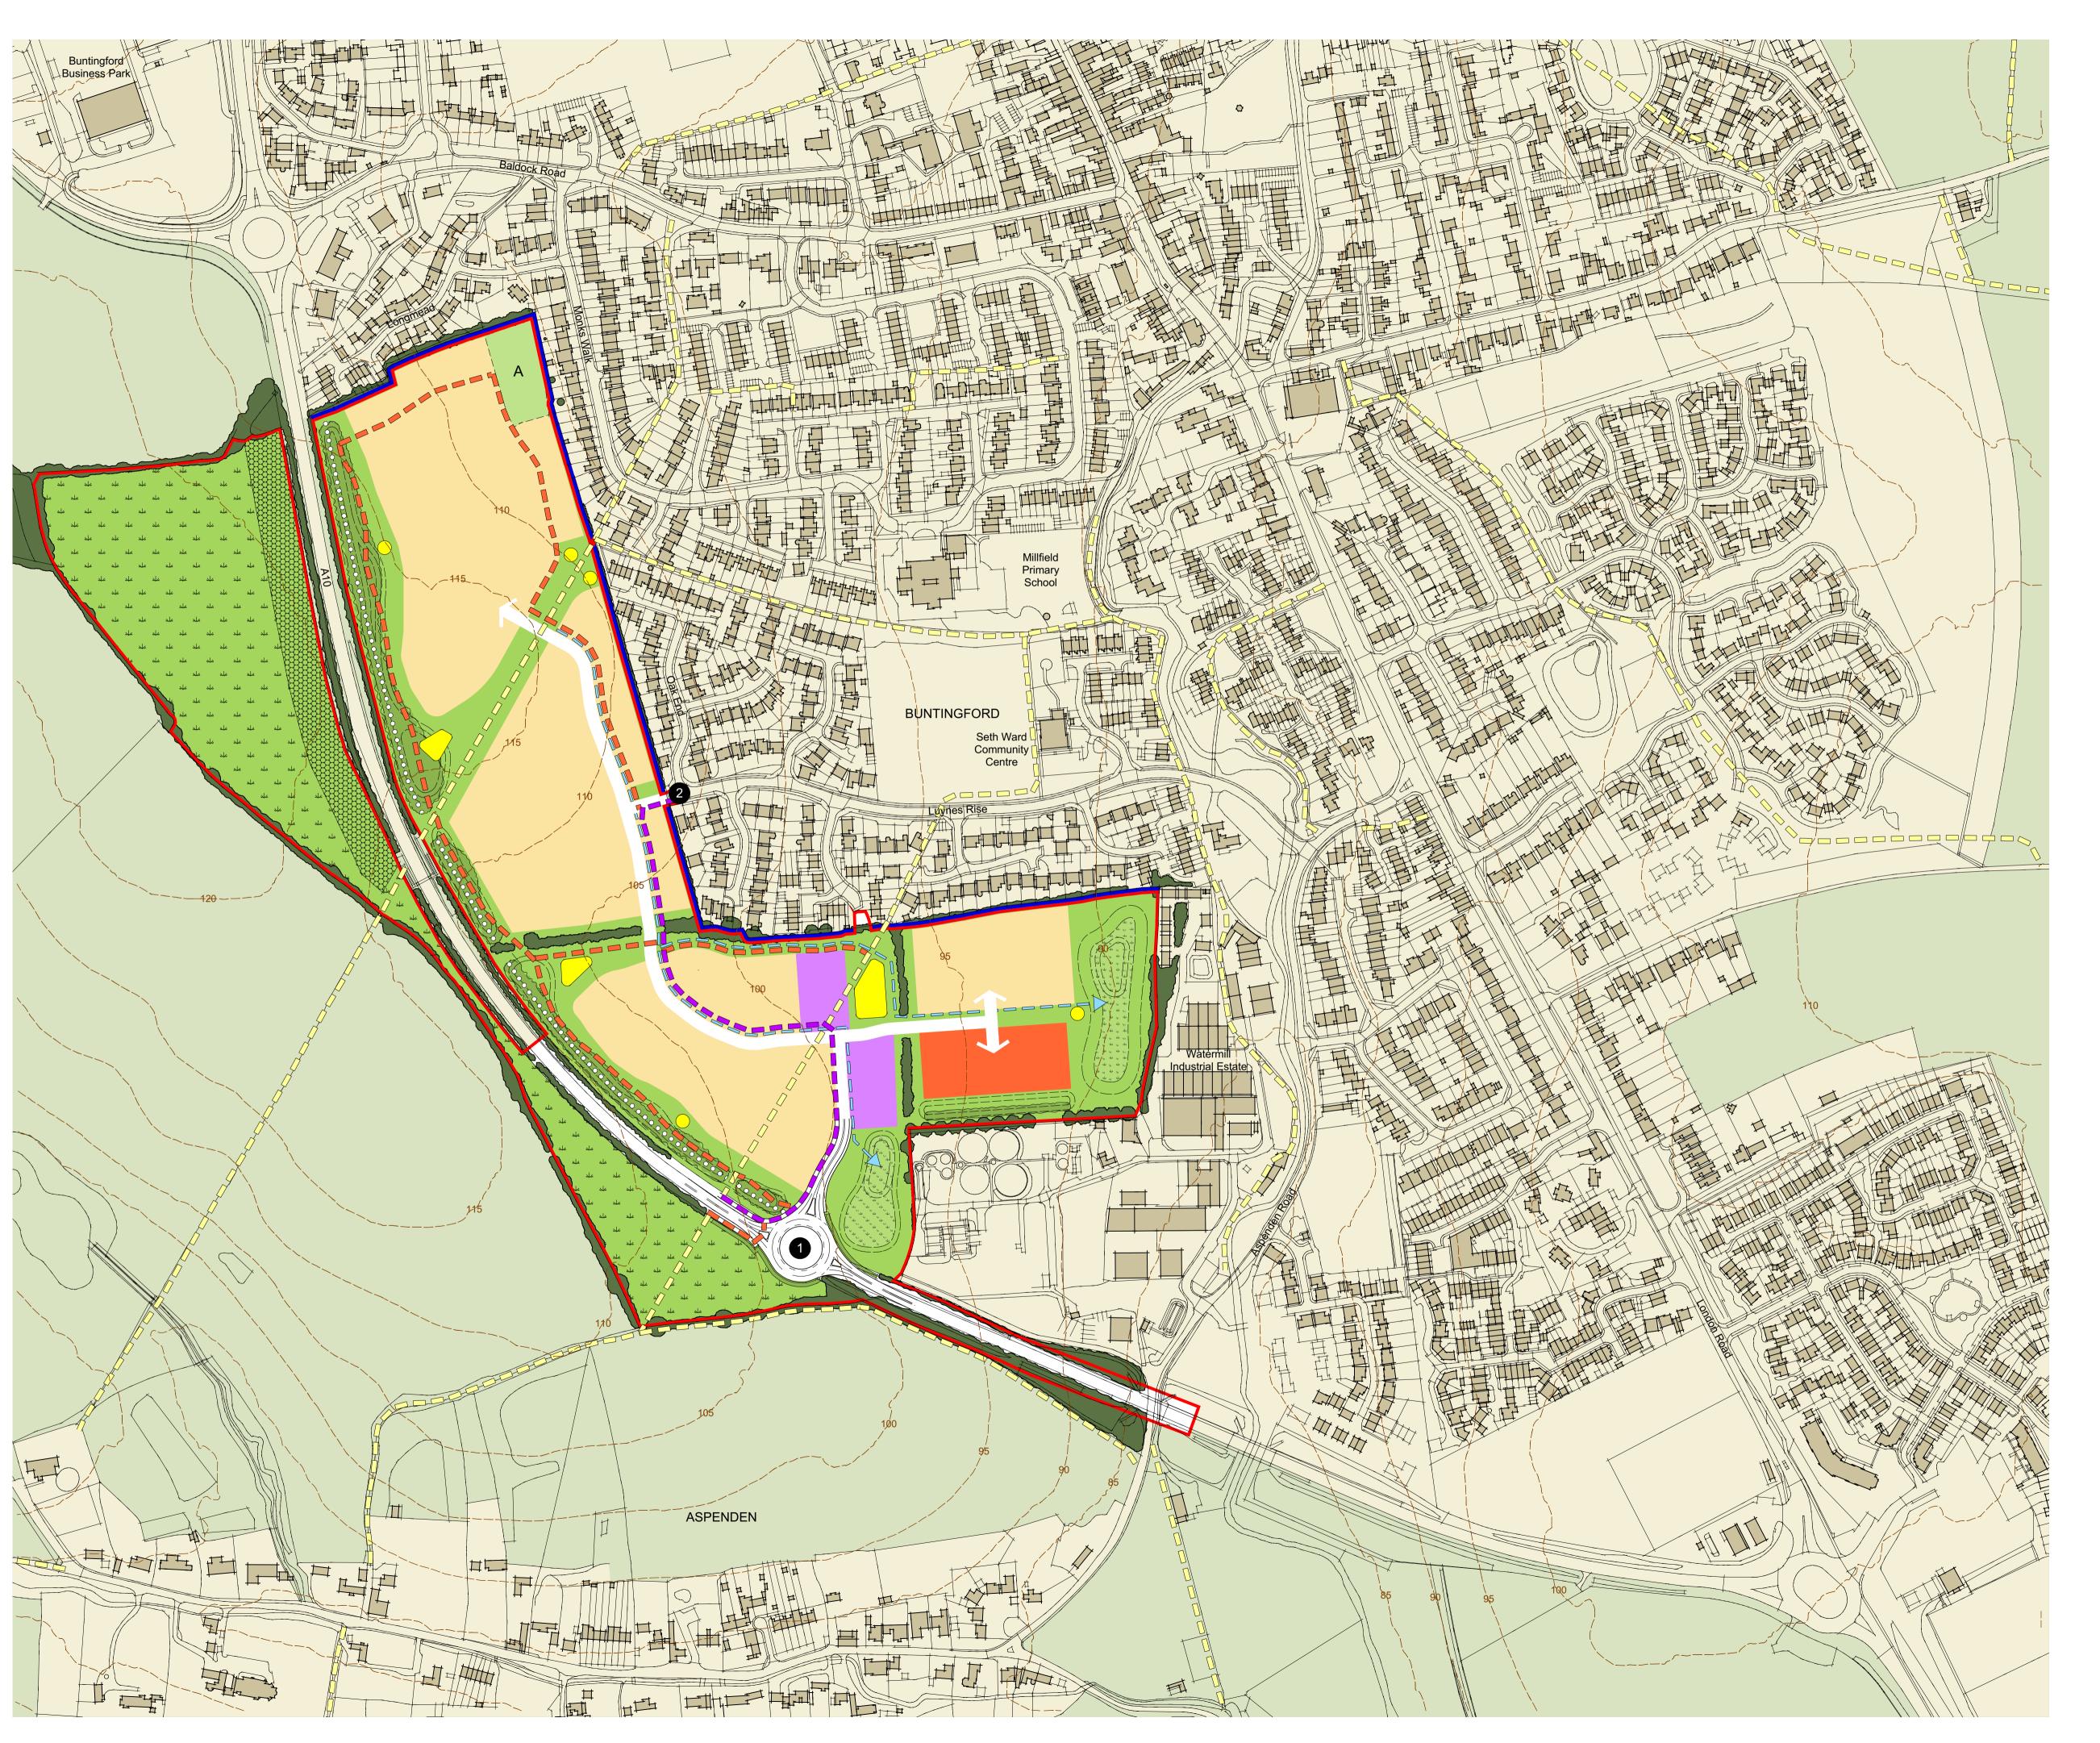

Countryside Partnerships and Vistry Homes

Buntingford West,

Buntingford, Hertfordshire

P03 26/05/2023 Title block and key amended.

drawing title
DEVELOPMENT FRAMEWORK PLAN

cale drn chk date created 1:2500 @ A1 JMG KMN April 2023

project number status issue 10537 S3 P05

document number 10537-FPCR-XX-XX-DR-A-1002

File: \\FPCR-FS-01\\Projects2\10500\10537\\ARCH\\Drawings\10537-FPCR-XX-XX-DR-A-1002-P04\_DFP.vwx